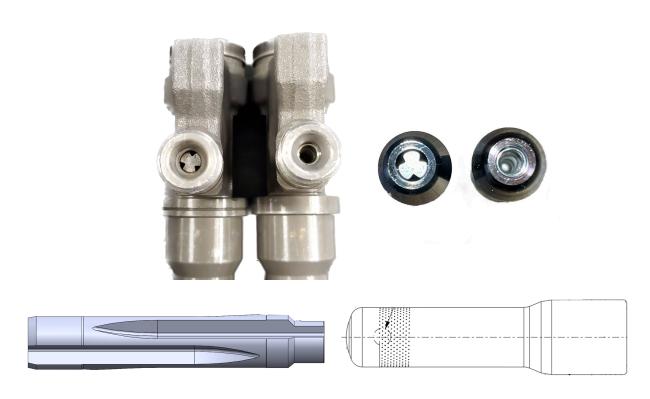

## SUBJECT: Alliant Power Edge Filters

This is to inform the network that there are two types of edge filters found in our Alliant Power Isuzu® common rail injectors and the feed tubes fitted to our John Deere® common rail injectors. The filter pictured on the left hand side is known as the traditional edge filter. The filter on the right hand side is the *new* laser drilled filter. At first glance, the new laser drilled style appears as if were missing the edge filter but is not the case. The OEMs have been using this laser drilled filters in place of the traditional edge filter. You can mix and match both styles of filters with no performance issues. This also applies to the feed tubes.