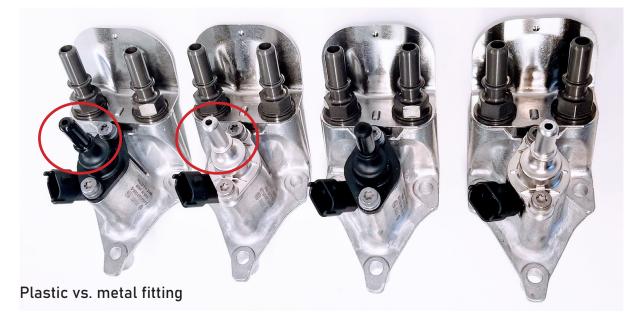

## SUBJECT: Cummins<sup>®</sup> and Bosch<sup>®</sup> Interchangeable Dosers

Bosch has four interchangeable dosers which fit various Cummins engines. We have determined the mounting gasket provided from Bosch (F 00B H20 165) may or may not be the correct gasket. Depending on the ESN it may need the Cummins 4329681 mounting gasket and the supplied Bosch mounting gasket must be discarded. The other noticeable difference is the material of the DEF inlet fitting, some may be plastic or a metal fitting. See the table below for the contents of each individual part number.

Note: Images below are of the dosers in the order of 0 444 043 008/017/031/033 (from left to right).