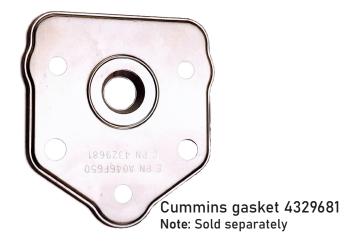

## SUBJECT: Cummins<sup>®</sup> and Bosch<sup>®</sup> Interchangeable Dosers

Bosch has four interchangeable dosers which fit various Cummins engines. We have determined the mounting gasket provided from Bosch (F 00B H20 165) may or may not be the correct gasket. Depending on the ESN it may need the Cummins 4329681 mounting gasket and the supplied Bosch mounting gasket must be discarded. The other noticeable difference is the material of the DEF inlet fitting, some may be plastic or a metal fitting. See the table below for the contents of each individual part number.