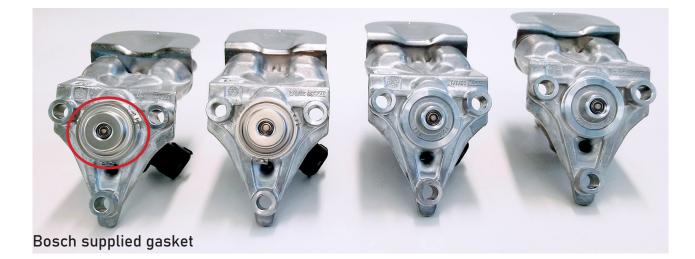

## SUBJECT: Cummins<sup>®</sup> and Bosch<sup>®</sup> Interchangeable Dosers

Bosch has four interchangeable dosers which fit various Cummins engines. We have determined the mounting gasket provided from Bosch (F 00B H20 165) may or may not be the correct gasket. Depending on the ESN it may need the Cummins 4329681 mounting gasket and the supplied Bosch mounting gasket must be discarded. The other noticeable difference is the material of the DEF inlet fitting, some may be plastic or a metal fitting. See the table below for the contents of each individual part number.

Note: Images below are of the dosers in the order of 0 444 043 008/017/031/033 (from left to right).