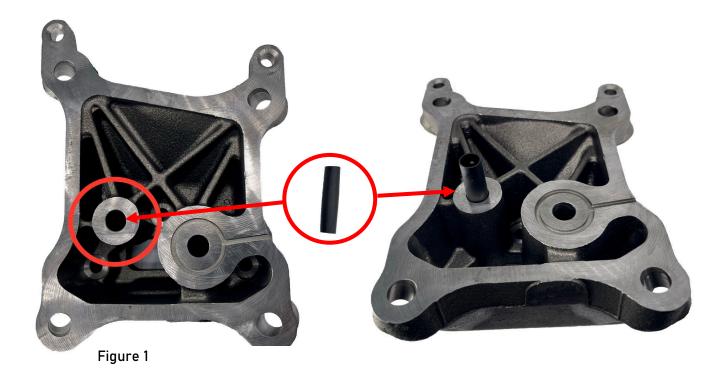

The filter should be installed in the oil supply port of the pedestal as shown in Figure 1. Once installed, the filter should sit *flush* with surface of the pedestal. Failure to do so will cause damage to the filter when installing turbo/pedestal assembly onto engine.