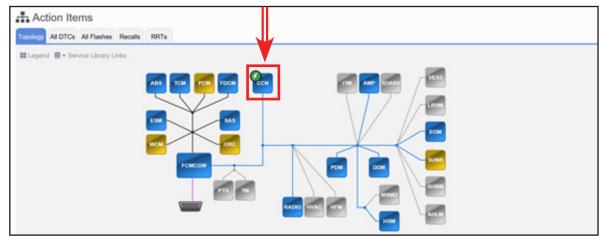

Once logged into WiTech2 and connected to the vehicle you will see the ECM's needing to be re-flashed on the screen with a lightning bolt.