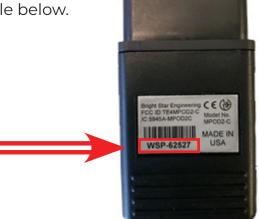

### SUBJECT: Chrysler<sup>®</sup> Re-flashing Guide

Chrysler has now changed flashing to include VIN licenses. This will require a purchase of a Vehicle Reprogramming Subscription (VRS). This item is not sold individually, it is sold in packs of 5. Each VRS is valid for all ECUs on a single VIN for an entire year. To purchase the VRS you can go to the <u>Diesel Forward Part Online Ordering website</u> or call our Customer Service Team. Processing can be done same day in most cases. When the order is placed please supply the MicroPod 2 number

as shown in the example below.

The Alliant Power Technical Department will follow up with an email or phone call, when the VRS has been loaded on to your account and WiTech2 is ready for use.