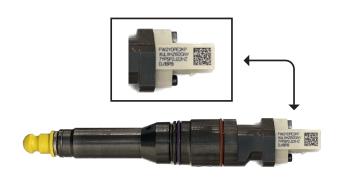

Each injector contains it's unique 38-digit trim from the factory. The trim code can be found on the injector connector. Each injector trim code must be entered into the engine's ECU when replaced.