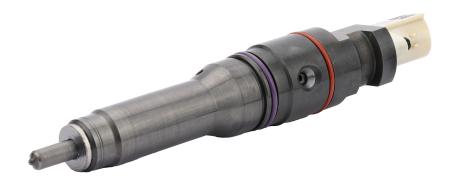

# DELPHI REMAN FUEL INJECTOR

FOR PACCAR MX13 2017

### **Application:**

Heavy Duty Trucks DAF, Kenworth, and Peterbilt

| Part Number | Description                   | Engine               | OEM Cross Reference                                     |
|-------------|-------------------------------|----------------------|---------------------------------------------------------|
| EX631155    | Delphi Reman<br>Fuel Injector | PACCAR<br>MX13 12.9L | 2047600 2022949<br>2047600PEX 2022949PEX<br>BEBJ1D04001 |

#### **FEATURES & BENEFITS:**

- New nozzle, Nozzle Opening Pressure (NOP) spring, control valve, electrical connector to ensure optimal performance and service life
- 100% O-ring and seal replacement to ensure proper sealing
- New unique trim code to ensure peak performance
- 12-month unlimited mileage warranty