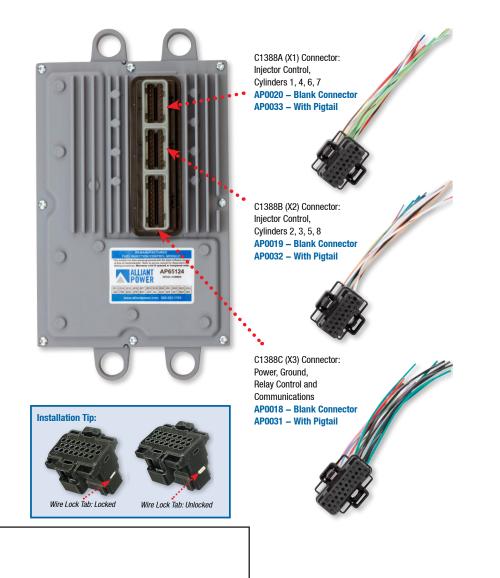

| 02/01/2005-2005:<br>Excursion                       |                                                             |                                                                |
|                                                     | 2004-2010: E Series                                 |                                                             |                                                                |

Note: The only difference between the three available FICMs is the calibration software. Improper application is acceptable if there is no other option. Example: An AP65122 can be installed on a 2007 F Series<sup>®</sup>. To prevent runability issues and fault codes it will require recalibration once installed.

\*No core option



Proudly Partnered With Reverse