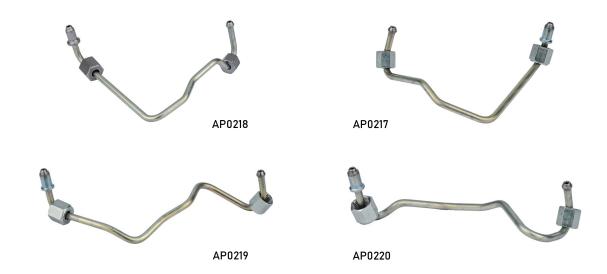

## HIGH-PRESSURE RAIL TO INJECTOR FUEL LINES

FOR GM 6.6L DURAMAX ENGINES

| Part Number | Description                         | Year Range | Engine<br>Manufacturer | Engine Model     | OEM Cross Reference |
|-------------|-------------------------------------|------------|------------------------|------------------|---------------------|
| AP63720     | Injection Line<br>Cylinders 1 and 8 | 2001-2004  | - GM                   | 6.6L LB7 Duramax | 97188720            |
| AP63721     | Injection Line<br>Cylinders 3 and 6 |            |                        |                  | 97188721            |
| AP63722     | Injection Line<br>Cylinders 4 and 5 |            |                        |                  | 97188722            |
| AP63723     | Injection Line<br>Cylinders 2 and 7 |            |                        |                  | 97188723            |
| AP0217      | Injection Line<br>Cylinders 4 and 5 | 2011-2016  |                        | 6.6L LML Duramax | 12670471            |
| AP0218      | Injection Line<br>Cylinders 3 and 6 |            |                        |                  | 12670469            |
| AP0219      | Injection Line<br>Cylinders 1 and 8 |            |                        |                  | 12670468            |
| AP0220      | Injection Line<br>Cylinders 2 and 7 |            |                        |                  | 12670460            |